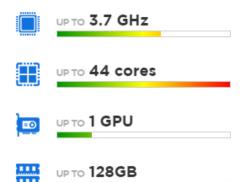

# **KEY FEATURES**

- Dual Intel® Xeon® processors with up to 22 cores each (44 total)
- Optional solid state drive for improved performance and reliability
- Up to 256GB of Memory
- Intelligent Platform Management Interface (IPMI) Version 2.0 with KVM Over IP
- Multi-threaded, dedicated rendering/simulation powerhouse compatible with any PC workstation

## PROCESSOR

Dual Intel® Xeon® processors at 3.7GHz (up to 22 cores each - 44 total)

MEMORY Up to 256GB DDR4-2400MHz

GRAPHICS ASPEED AST2400 BMC

HARD DRIVES Up to 2 x SATA 2.5" 7200 RPM (Up to 1TB) 1 x SATA 2.5" SSD (Up to 2TB)